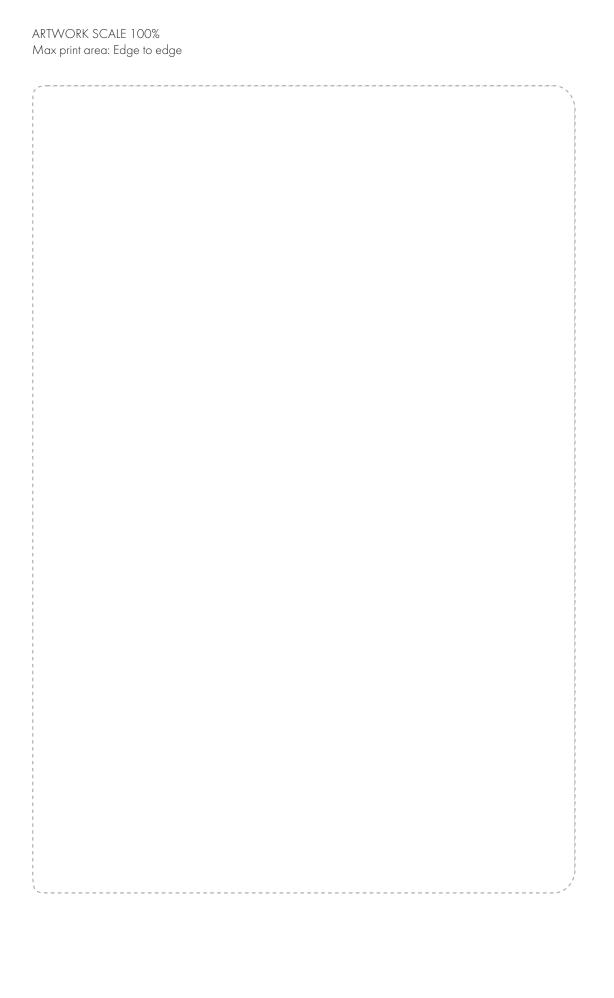

## **PANTONE REFERENCE(S)**

Full colour (Edge to edge)

Due to the nature of the product the print position may vary by 2 - 3 mm

ARTWORK SCALE 50%

## The dashed line is to demonstrate print area and will not appear on your printed item