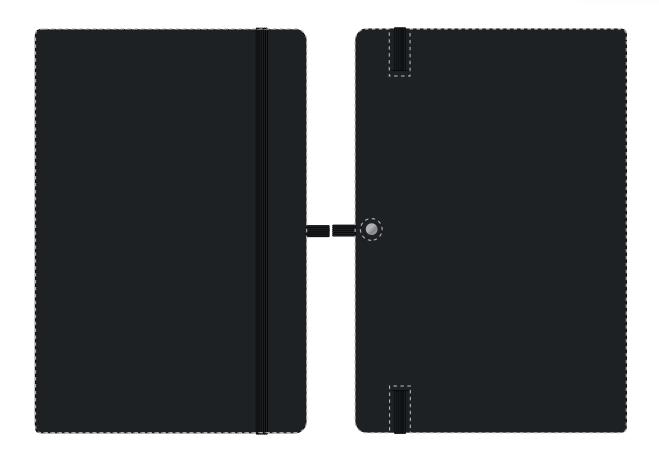

## The dashed line is to demonstrate print area and will not appear on your printed item